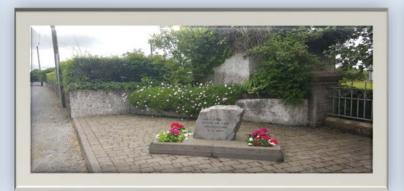

Ballysaggart Community Development Company is a local community group, whose primary focus is to encourage the local community to improve the environment and make the area a better place to live, work and visit. Waterford LEADER Partnership CLG has supported Ballysaggart Community Development Company group since September 2011 with Tús Workers and 2016 with a worker through the Rural Social Scheme. These workers come with certain skills which are enhanced through the projects delivered by the group and with the help of Waterford LEADER Partnership CLG have acquired new skills and training to make them more work ready. Ballysaggart Community Development Company covers a wide variety of maintenance projects such as, gardening, painting, litter Picks and maintaining area's around the Village.

The work being carried out by Tús is making a difference to the look of the village and is free for everyone to enjoy.

Waterford LEADER Partnership is proud to be a part of this wonderful community initiative and are inviting applications for Tús involvement, on an on-going basis. An Expression of Interest Form, with the eligibility criteria, can be found on our main website page.